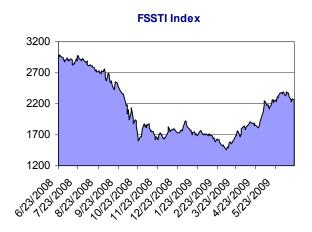

#### **Technical**

Although STI's close on 22 June 09 (Monday) was only down slightly, the intra-day price action indicated to us that immediate momentum is pushing lower. Thus, the probability of a down day on Tuesday 23 June 09, should be rather high, unless the US session has a strong upswing. 2237 is critical support and investors should watch this level closely.

#### **Local and Regional Markets Headline**

Singapore shares closed 0.28 per cent lower in volatile trade on Monday on lingering concerns over the strength of a recovery for the ailing global economy. The blue-chip Straits Times Index (STI) eased 6.26 points to 2,266.92 on volume of 1.51 billion shares worth \$1.20 billion (US\$821 million). Losers led gainers 263 to 165, with 855 issues unchanged.