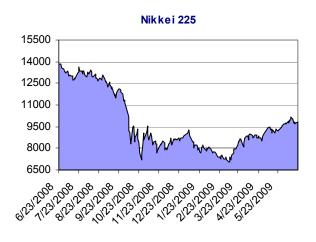

Japan's Nikkei stock average rose 0.4 per cent on Monday, with brewer Sapporo Holdings and car maker Nissan Motor Co making robust gains, though caution about a possible correction in the market remained strong. The benchmark Nikkei gained 40.01 points to 9,826.27 after falling 3.5 per cent last week, its worst weekly performance in three months. The Nikkei has risen some 45 per cent from a March 10 low, and hit an eight-month high on June 12. The broader Topix rose 0.4 per cent to 922.48.

**Major World Indices** 

| Indices                  |          | % Change | Change  | Last     |
|--------------------------|----------|----------|---------|----------|
| TEL AVIV 100 INDEX       | <b>~</b> | -1.05    | -8.35   | 783.46   |
| HANG SENG INDEX          | _        | +0.77    | +138.62 | 18059.55 |
| JAKARTA COMPOSITE INDEX  | •        | -0.78    | -15.45  | 1975.03  |
| KUALA LUMPUR COMP INDEX  | •        | -1.28    | -13.53  | 1045.97  |
| KOSPI INDEX              | _        | +1.18    | +16.37  | 1399.71  |
| NIKKEI 225               | _        | +0.41    | +40.01  | 9826.27  |
| STOCK EXCH OF THAI INDEX | •        | -1.14    | -6.69   | 582.29   |
| SHANGHAI SE COMPOSITE IX | _        | +0.55    | +15.81  | 2896.30  |
| TAIWAN TAIEX INDEX       | _        | +1.77    | +110.06 | 6341.21  |
| BSE SENSEX 30 INDEX      | •        | -1.35    | -195.67 | 14326.22 |
| ALL ORDINARIES INDX      | _        | +0.42    | +16.40  | 3910.80  |
| S&P/TSX COMPOSITE INDEX  | •        | -4.41    | -453.77 | 9834.18  |
| FTSE 100 INDEX           | •        | -2.57    | -111.88 | 4234.05  |
| CAC 40 INDEX             | •        | -3.04    | -98.02  | 3123.25  |
| DAX INDEX                | •        | -3.02    | -146.06 | 4693.40  |
| DOW JONES INDUS. AVG     | •        | -2.35    | -200.72 | 8339.01  |
| S&P 500 INDEX            | •        | -3.06    | -28.19  | 893.04   |
| NASDAQ COMPOSITE INDEX   | •        | -3.35    | -61.28  | 1766.19  |
| NYSE Arca Gold BUGS      | •        | -6.36    | -21.61  | 318.27   |