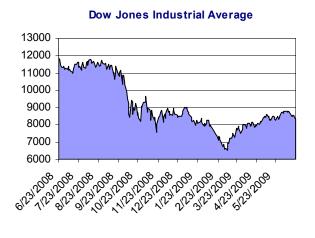

#### **US Market News**

U.S. stocks suffered their worst one-day loss in two months, dropping the S&P 500 back into negative territory for the year on Monday in a broad-based sell-off, as investors reconsidered the health of the economy.

**Major World Indices** 

| Indices                  |          | % Change | Change  | Last     |
|--------------------------|----------|----------|---------|----------|
| TEL AVIV 100 INDEX       | <b>~</b> | -1.05    | -8.35   | 783.46   |
| HANG SENG INDEX          | _        | +0.77    | +138.62 | 18059.55 |
| JAKARTA COMPOSITE INDEX  | •        | -0.78    | -15.45  | 1975.03  |
| KUALA LUMPUR COMP INDEX  | •        | -1.28    | -13.53  | 1045.97  |
| KOSPI INDEX              | _        | +1.18    | +16.37  | 1399.71  |
| NIKKEI 225               | _        | +0.41    | +40.01  | 9826.27  |
| STOCK EXCH OF THAI INDEX | •        | -1.14    | -6.69   | 582.29   |
| SHANGHAI SE COMPOSITE IX | _        | +0.55    | +15.81  | 2896.30  |
| TAIWAN TAIEX INDEX       | _        | +1.77    | +110.06 | 6341.21  |
| BSE SENSEX 30 INDEX      | •        | -1.35    | -195.67 | 14326.22 |
| ALL ORDINARIES INDX      | _        | +0.42    | +16.40  | 3910.80  |
| S&P/TSX COMPOSITE INDEX  | •        | -4.41    | -453.77 | 9834.18  |
| FTSE 100 INDEX           | •        | -2.57    | -111.88 | 4234.05  |
| CAC 40 INDEX             | •        | -3.04    | -98.02  | 3123.25  |
| DAX INDEX                | •        | -3.02    | -146.06 | 4693.40  |
| DOW JONES INDUS. AVG     | •        | -2.35    | -200.72 | 8339.01  |
| S&P 500 INDEX            | •        | -3.06    | -28.19  | 893.04   |
| NASDAQ COMPOSITE INDEX   | •        | -3.35    | -61.28  | 1766.19  |
| NYSE Arca Gold BUGS      | •        | -6.36    | -21.61  | 318.27   |